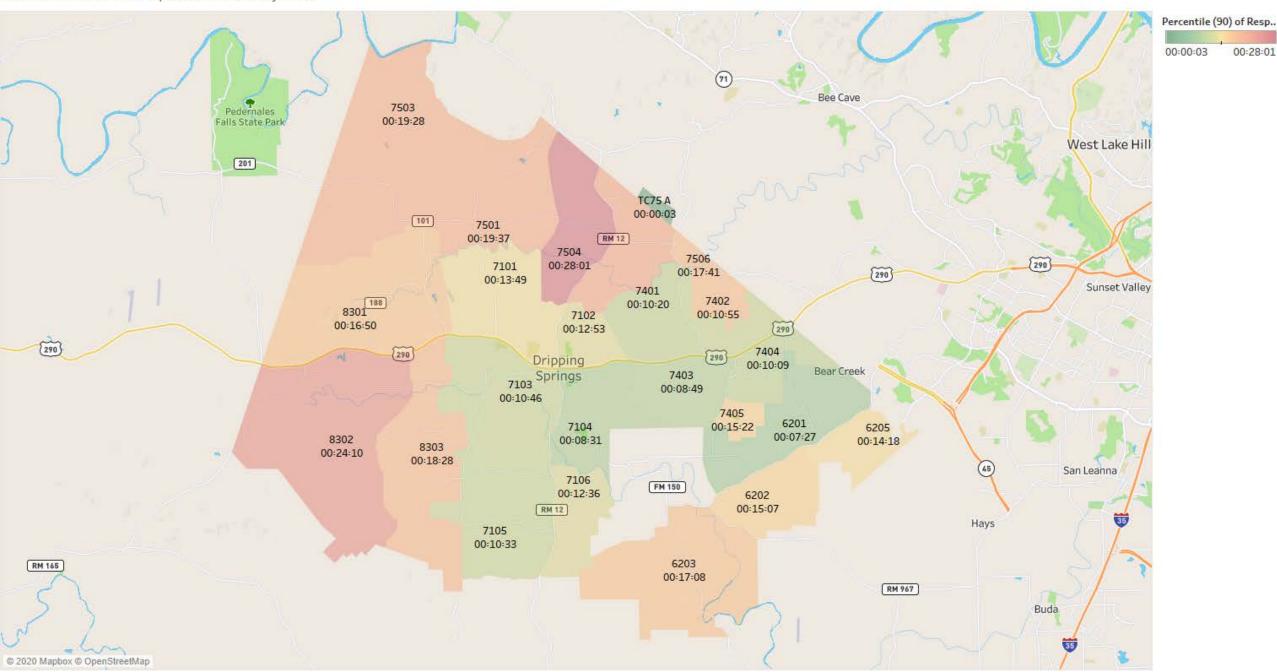

Map based on Longitude (generated) and Latitude (generated). Color shows sum of Number of Records. The marks are labeled by Box Number1 and sum of Number of Records.

00:28:01

Map based on Longitude (generated) and Latitude (generated). Color shows percentile of Response. The marks are labeled by Box Number1 and percentile of Response.