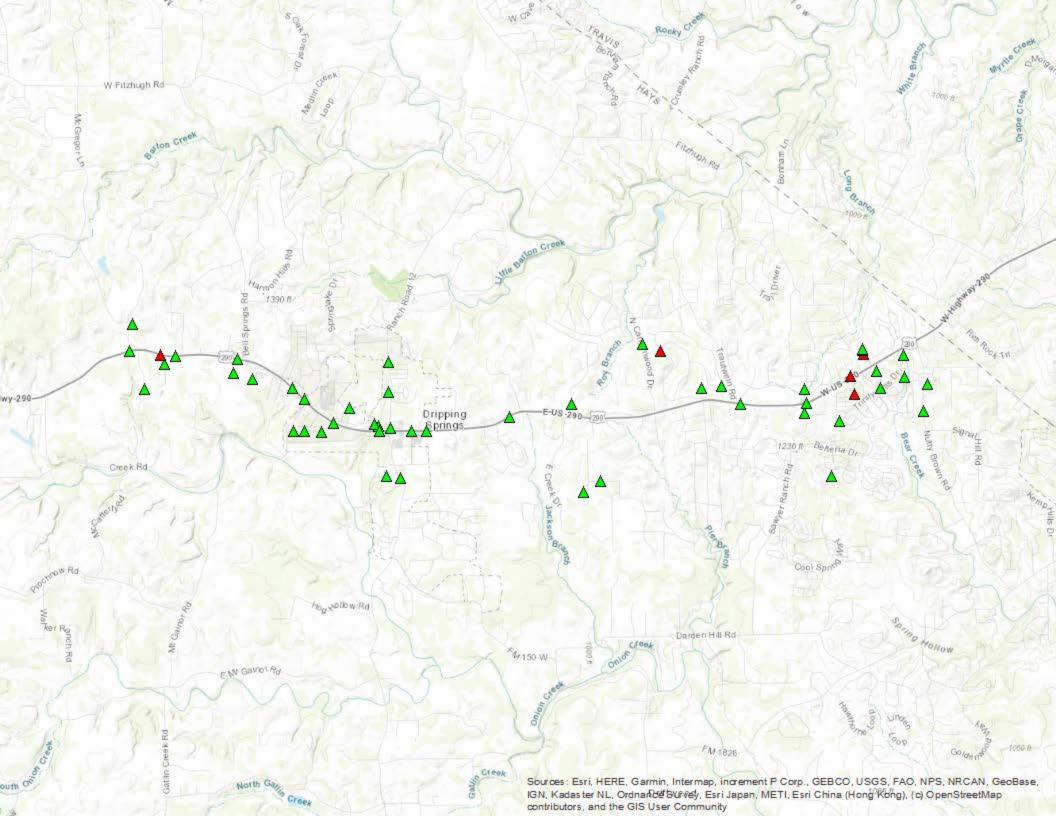

## North Hays County ESD #1 Board Report August 18th, 2020

- 1. Summary Page
  - a. Responses in ESD #1 by Unit
    - i. Total Responses
    - ii. Transports
    - iii. Average Response Time
    - iv. Median Response Time
    - v. 90<sup>th</sup> Percentile Response Time
  - b. Zone A & Zone B
    - i. Call Volume
    - ii. Average Response Time
    - iii. 90th Percentile Response Time
  - c. Responses Outside of ESD #1
- 2. Level Zero Report
  - a. Total Level Zeros
  - b. Average Length of Level Zero
- 3. 3 Year Historical Response Times
- 4. Delayed Responses
- 5. Monthly Response Maps Zone A & Zone B
- 6. Response Zone Heat Maps