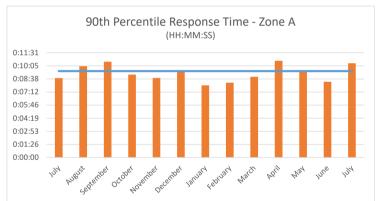

|                                              |          | July          |          | June          |          | May      |          |
|----------------------------------------------|----------|---------------|----------|---------------|----------|----------|----------|
| Number of Calls per Unit                     |          | Total         | 144      | Total         | 158      | Total    | 165      |
|                                              |          | M71           | 45       | M71           | 56       | M71      | 61       |
|                                              |          | M72           | 60       | M72           | 60       | M72      | 66       |
|                                              |          | M73           | 38       | M73           | 41       | M73      | 37       |
|                                              |          | Backfill      | 1        | Backfill      | 1        | Backfill | 1        |
|                                              |          | Total         | 82       | Total         | 91       | Total    | 87       |
| Number of Patient Transports                 |          | M71           | 30       | M71           | 32       | M71      | 36       |
|                                              |          | M72           | 34       | M72           | 36       | M72      | 34       |
|                                              |          | M73           | 17       | M73           | 22       | M73      | 16       |
|                                              |          | Backfill      | 1        | Backfill      | 1        | Backfill | 1        |
| Average Response Times<br>(HH:MM:SS)         |          | Overall       | 00:09:03 | Overall       | 00:08:52 | Overall  | 00:08:22 |
|                                              |          | M71           | 00:10:08 | M71           | 00:09:42 | M71      | 00:08:47 |
|                                              |          | M72           | 00:08:00 | M72           | 00:07:10 | M72      | 00:08:13 |
|                                              |          | M73           | 00:09:20 | M73           | 00:09:46 | M73      | 00:08:05 |
|                                              |          | Backfill      | 00:11:58 | Backfill      | 00:24:49 | Backfill | 00:05:14 |
| Median Response Times<br>(HH:MM:SS)          |          | Overall       | 00:07:46 | Overall       | 00:07:03 | Overall  | 00:07:34 |
|                                              |          | M71           | 00:10:34 | M71           | 00:08:18 | M71      | 00:07:34 |
|                                              |          | M72           | 00:07:17 | M72           | 00:06:07 | M72      | 00:07:26 |
|                                              |          | M73           | 00:08:56 | M73           | 00:07:41 | M73      | 00:07:41 |
|                                              |          | Backfill      | 00:11:58 | Backfill      | 00:24:49 | Backfill | 00:05:14 |
|                                              |          | Overall       | 00:16:42 | Overall       | 00:17:01 | Overall  | 00:14:24 |
| 90th Percentile Response Times<br>(HH:MM:SS) |          | M71           | 00:17:28 | M71           | 00:16:46 | M71      | 00:16:25 |
|                                              |          | M72           | 00:15:06 | M72           | 00:12:20 | M72      | 00:13:13 |
|                                              |          | M73           | 00:17:09 | M73           | 00:17:38 | M73      | 00:12:59 |
|                                              |          | Backfill      | 00:11:58 | Backfill      | 00:24:49 | Backfill | 00:05:14 |
| Zone A Call Volume                           |          | 70            |          | 72            |          | 74       |          |
| Zone A Average                               |          | 0:06:01       |          | 0:06:24       |          | 0:05:50  |          |
| Zone A 90th Percentile                       | 00:09:30 | 0:10:22       |          | 0:08:20       |          | 0:09:28  |          |
| Zone B Call Volume                           |          | 65            |          | 59            |          | 76       |          |
| Zone B Average                               |          | 0:12:29       |          | 0:11:36       |          | 0:10:59  |          |
| Zone B 90th Percentile                       | 00:18:00 | 0:18:26       |          | 0:18:01       |          | 0:15:42  |          |
| Calls Outside of ESD #1                      |          | 1 - Wimberley |          | 3 - Wimberley |          | None     |          |

## NHC ESD #1 Primary Coverage Area Level Zero Data June 1st, 2019 to June 30th, 2020

|      | 90th Percentile Response Times |                    |                    |                    |  |  |  |  |
|------|--------------------------------|--------------------|--------------------|--------------------|--|--|--|--|
|      |                                | Overall            | Zone A             | Zone B             |  |  |  |  |
|      | Benchmark                      |                    | 0:09:30            | 0:18:00            |  |  |  |  |
| 2020 | July                           | 0:16:42            | 0:10:22            | 0:18:26            |  |  |  |  |
|      | June                           | 0:17:01            | 0:08:20            | 0:18:01            |  |  |  |  |
|      | May                            | 0:14:24            |                    | 0:15:42            |  |  |  |  |
|      | April                          | 0:15:51            |                    |                    |  |  |  |  |
|      | March                          | 0:14:47            |                    | 0:16:58            |  |  |  |  |
|      | February                       | 0:13:15            | 0:08:14            | 0:16:10            |  |  |  |  |
|      | January<br>-                   | 0:16:08            |                    | 0:16:59            |  |  |  |  |
|      | December                       | 0:17:27            | 0:09:35            | 0:20:19            |  |  |  |  |
|      | November                       | 0:16:16            |                    | 0:19:53            |  |  |  |  |
|      | October                        | 0:15:58            |                    | 0:20:23            |  |  |  |  |
|      | September                      | 0:14:55            |                    | 0:16:22            |  |  |  |  |
|      | August                         | 0:15:08            |                    | 0:16:23            |  |  |  |  |
| 2019 | July                           | 0:13:39            |                    | 0:16:12            |  |  |  |  |
| 2    | June                           | 0:15:20            |                    | 0:17:14            |  |  |  |  |
|      | May                            | 0:15:49            |                    | 0:18:29            |  |  |  |  |
|      | April                          | 0:16:39            |                    | 0:19:08            |  |  |  |  |
|      | March                          | 0:15:22            |                    | 0:18:34            |  |  |  |  |
|      | February                       | 0:14:54            |                    | 0:17:46            |  |  |  |  |
|      | January                        | 0:17:15            |                    | 0:18:39            |  |  |  |  |
|      | December                       | 0:15:19            |                    | 0:16:47            |  |  |  |  |
|      | November                       | 0:15:10<br>0:15:24 |                    | 0:19:46<br>0:19:47 |  |  |  |  |
|      | October                        |                    |                    |                    |  |  |  |  |
|      | September                      | 0:16:26            |                    | 0:19:50            |  |  |  |  |
|      | August                         | 0:17:04<br>0:14:53 | 0:12:10<br>0:09:49 | 0:18:48<br>0:17:53 |  |  |  |  |
| 2018 | July<br>June                   | 0:14:53            |                    | 0:17:33            |  |  |  |  |
| 7    |                                | 0:15:14            |                    | 0:17:59            |  |  |  |  |
|      | May<br>April                   | 0:14:59            | 0:09:41            | 0:18:04            |  |  |  |  |
|      | March                          | 0:14:39            | 0:11:21            | 0:19:13            |  |  |  |  |
|      | February                       | 0:13:14            | 0:10:23            | 0:20:54            |  |  |  |  |
|      | January                        | 0:17:23            | 0:03:40            | 0:13:38            |  |  |  |  |
| 2017 | December                       | 0:15:41            | 0:10:21            | 0:17:25            |  |  |  |  |
|      | November                       | 0:14:48            |                    | 0:18:22            |  |  |  |  |
|      | October                        | 0:17:02            |                    | 0:20:32            |  |  |  |  |
|      | September                      | 0:17:41            | 0:13:49            | 0:20:09            |  |  |  |  |
|      | August                         | 0:17:10            | 0:12:22            | 0:13:35            |  |  |  |  |
|      | July                           | 0:14:45            | 0:09:05            | 0:15:27            |  |  |  |  |
|      | June                           | 0:15:36            |                    | 0:17:56            |  |  |  |  |
|      | May                            | 0:15:53            | 0:08:37            | 0:16:22            |  |  |  |  |
|      | April                          | 0:17:07            | 0:11:42            | 0:19:20            |  |  |  |  |
|      | March                          | 0:15:46            | 0:10:03            | 0:18:05            |  |  |  |  |
|      | February                       | 0:15:51            | 0:10:11            | 0:17:07            |  |  |  |  |
|      | January                        | 0:16:03            | 0:10:47            | 0:22:05            |  |  |  |  |