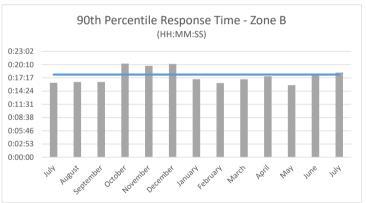

|                                              |          | July          |          | June          |          | May      |          |
|----------------------------------------------|----------|---------------|----------|---------------|----------|----------|----------|
| Number of Calls per Unit                     |          | Total         | 144      | Total         | 158      | Total    | 165      |
|                                              |          | M71           | 45       | M71           | 56       | M71      | 61       |
|                                              |          | M72           | 60       | M72           | 60       | M72      | 66       |
|                                              |          | M73           | 38       | M73           | 41       | M73      | 37       |
|                                              |          | Backfill      | 1        | Backfill      | 1        | Backfill | 1        |
|                                              |          | Total         | 82       | Total         | 91       | Total    | 87       |
| Number of Patient Transports                 |          | M71           | 30       | M71           | 32       | M71      | 36       |
|                                              |          | M72           | 34       | M72           | 36       | M72      | 34       |
|                                              |          | M73           | 17       | M73           | 22       | M73      | 16       |
|                                              |          | Backfill      | 1        | Backfill      | 1        | Backfill | 1        |
| Average Response Times<br>(HH:MM:SS)         |          | Overall       | 00:09:03 | Overall       | 00:08:52 | Overall  | 00:08:22 |
|                                              |          | M71           | 00:10:08 | M71           | 00:09:42 | M71      | 00:08:47 |
|                                              |          | M72           | 00:08:00 | M72           | 00:07:10 | M72      | 00:08:13 |
|                                              |          | M73           | 00:09:20 | M73           | 00:09:46 | M73      | 00:08:05 |
|                                              |          | Backfill      | 00:11:58 | Backfill      | 00:24:49 | Backfill | 00:05:14 |
| Median Response Times<br>(HH:MM:SS)          |          | Overall       | 00:07:46 | Overall       | 00:07:03 | Overall  | 00:07:34 |
|                                              |          | M71           | 00:10:34 | M71           | 00:08:18 | M71      | 00:07:34 |
|                                              |          | M72           | 00:07:17 | M72           | 00:06:07 | M72      | 00:07:26 |
|                                              |          | M73           | 00:08:56 | M73           | 00:07:41 | M73      | 00:07:41 |
|                                              |          | Backfill      | 00:11:58 | Backfill      | 00:24:49 | Backfill | 00:05:14 |
|                                              |          | Overall       | 00:16:42 | Overall       | 00:17:01 | Overall  | 00:14:24 |
| 90th Percentile Response Times<br>(HH:MM:SS) |          | M71           | 00:17:28 | M71           | 00:16:46 | M71      | 00:16:25 |
|                                              |          | M72           | 00:15:06 | M72           | 00:12:20 | M72      | 00:13:13 |
|                                              |          | M73           | 00:17:09 | M73           | 00:17:38 | M73      | 00:12:59 |
|                                              |          | Backfill      | 00:11:58 | Backfill      | 00:24:49 | Backfill | 00:05:14 |
| Zone A Call Volume                           |          | 70            |          | 72            |          | 74       |          |
| Zone A Average                               |          | 0:06:01       |          | 0:06:24       |          | 0:05:50  |          |
| Zone A 90th Percentile                       | 00:09:30 | 0:10:22       |          | 0:08:20       |          | 0:09:28  |          |
| Zone B Call Volume                           |          | 65            |          | 59            |          | 76       |          |
| Zone B Average                               |          | 0:12:29       |          | 0:11:36       |          | 0:10:59  |          |
| Zone B 90th Percentile                       | 00:18:00 | 0:18:26       |          | 0:18:01       |          | 0:15:42  |          |
| Calls Outside of ESD #1                      |          | 1 - Wimberley |          | 3 - Wimberley |          | None     |          |

## NHC ESD #1 Primary Coverage Area Level Zero Data June 1st, 2019 to June 30th, 2020

|      | 90th Percentile Response Times |                    |                    |                    |  |  |  |  |
|------|--------------------------------|--------------------|--------------------|--------------------|--|--|--|--|
|      |                                | Overall            | Zone A             | Zone B             |  |  |  |  |
|      | Benchmark                      |                    | 0:09:30            | 0:18:00            |  |  |  |  |
| 2020 | July                           | 0:16:42            | 0:10:22            | 0:18:26            |  |  |  |  |
|      | June                           | 0:17:01            | 0:08:20            | 0:18:01            |  |  |  |  |
|      | May                            | 0:14:24            |                    | 0:15:42            |  |  |  |  |
|      | April                          | 0:15:51            |                    |                    |  |  |  |  |
|      | March                          | 0:14:47            |                    | 0:16:58            |  |  |  |  |
|      | February                       | 0:13:15            | 0:08:14            | 0:16:10            |  |  |  |  |
|      | January<br>-                   | 0:16:08            |                    | 0:16:59            |  |  |  |  |
|      | December                       | 0:17:27            | 0:09:35            | 0:20:19            |  |  |  |  |
|      | November                       | 0:16:16            |                    | 0:19:53            |  |  |  |  |
|      | October                        | 0:15:58            |                    | 0:20:23            |  |  |  |  |
|      | September                      | 0:14:55            |                    | 0:16:22            |  |  |  |  |
|      | August                         | 0:15:08            |                    | 0:16:23            |  |  |  |  |
| 2019 | July                           | 0:13:39            |                    | 0:16:12            |  |  |  |  |
| 2    | June                           | 0:15:20            |                    | 0:17:14            |  |  |  |  |
|      | May                            | 0:15:49            |                    | 0:18:29            |  |  |  |  |
|      | April                          | 0:16:39            |                    | 0:19:08            |  |  |  |  |
|      | March                          | 0:15:22            |                    | 0:18:34            |  |  |  |  |
|      | February                       | 0:14:54            |                    | 0:17:46            |  |  |  |  |
|      | January                        | 0:17:15            |                    | 0:18:39            |  |  |  |  |
|      | December                       | 0:15:19            |                    | 0:16:47            |  |  |  |  |
|      | November                       | 0:15:10<br>0:15:24 |                    | 0:19:46<br>0:19:47 |  |  |  |  |
|      | October                        |                    |                    |                    |  |  |  |  |
|      | September                      | 0:16:26            |                    | 0:19:50            |  |  |  |  |
|      | August                         | 0:17:04<br>0:14:53 | 0:12:10<br>0:09:49 | 0:18:48<br>0:17:53 |  |  |  |  |
| 2018 | July<br>June                   | 0:14:53            |                    | 0:17:33            |  |  |  |  |
| 7    |                                | 0:15:14            |                    | 0:17:59            |  |  |  |  |
|      | May<br>April                   | 0:14:59            | 0:09:41            | 0:18:04            |  |  |  |  |
|      | March                          | 0:14:39            | 0:11:21            | 0:19:13            |  |  |  |  |
|      | February                       | 0:13:14            | 0:10:23            | 0:20:54            |  |  |  |  |
|      | January                        | 0:17:23            | 0:03:40            | 0:13:38            |  |  |  |  |
| 2017 | December                       | 0:15:41            | 0:10:21            | 0:17:25            |  |  |  |  |
|      | November                       | 0:14:48            |                    | 0:18:22            |  |  |  |  |
|      | October                        | 0:17:02            |                    | 0:20:32            |  |  |  |  |
|      | September                      | 0:17:41            | 0:13:49            | 0:20:09            |  |  |  |  |
|      | August                         | 0:17:10            | 0:12:22            | 0:13:35            |  |  |  |  |
|      | July                           | 0:14:45            | 0:09:05            | 0:15:27            |  |  |  |  |
|      | June                           | 0:15:36            |                    | 0:17:56            |  |  |  |  |
|      | May                            | 0:15:53            | 0:08:37            | 0:16:22            |  |  |  |  |
|      | April                          | 0:17:07            | 0:11:42            | 0:19:20            |  |  |  |  |
|      | March                          | 0:15:46            | 0:10:03            | 0:18:05            |  |  |  |  |
|      | February                       | 0:15:51            | 0:10:11            | 0:17:07            |  |  |  |  |
|      | January                        | 0:16:03            | 0:10:47            | 0:22:05            |  |  |  |  |