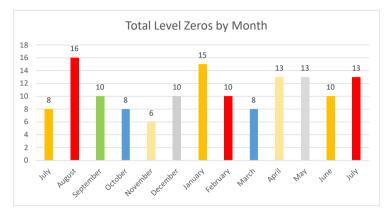

## North Hays County ESD #1 Board Report August 18th, 2020

- 1. Summary Page
  - a. Responses in ESD #1 by Unit
    - i. Total Responses
    - ii. Transports
    - iii. Average Response Time
    - iv. Median Response Time
    - v. 90<sup>th</sup> Percentile Response Time
  - b. Zone A & Zone B
    - i. Call Volume
    - ii. Average Response Time
    - iii. 90th Percentile Response Time
  - c. Responses Outside of ESD #1
- 2. Level Zero Report
  - a. Total Level Zeros
  - b. Average Length of Level Zero
- 3. 3 Year Historical Response Times
- 4. Delayed Responses
- 5. Monthly Response Maps Zone A & Zone B
- 6. Response Zone Heat Maps