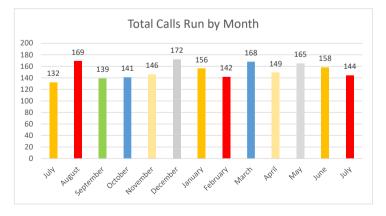

## San Marcos Hays County EMS 2061 Clovis Barker, Unit 10B PO Box 641 San Marcos, TX 78667

North Hays County ESD #1 Dripping Springs, TX

Below is the summary of emergency service provided to the North Hays County ESD #1 by San Marcos Hays County EMS for July 2020.

|                                              |          | July          |          | June          |          | May      |          |
|----------------------------------------------|----------|---------------|----------|---------------|----------|----------|----------|
| Number of Calls per Unit                     |          | Total         | 144      | Total         | 158      | Total    | 165      |
|                                              |          | M71           | 45       | M71           | 56       | M71      | 61       |
|                                              |          | M72           | 60       | M72           | 60       | M72      | 66       |
|                                              |          | M73           | 38       | M73           | 41       | M73      | 37       |
|                                              |          | Backfill      | 1        | Backfill      | 1        | Backfill | 1        |
|                                              |          | Total         | 82       | Total         | 91       | Total    | 87       |
| Number of Patient Transports                 |          | M71           | 30       | M71           | 32       | M71      | 36       |
|                                              |          | M72           | 34       | M72           | 36       | M72      | 34       |
|                                              |          | M73           | 17       | M73           | 22       | M73      | 16       |
|                                              |          | Backfill      | 1        | Backfill      | 1        | Backfill | 1        |
| Average Response Times<br>(HH:MM:SS)         |          | Overall       | 00:09:03 | Overall       | 00:08:52 | Overall  | 00:08:22 |
|                                              |          | M71           | 00:10:08 | M71           | 00:09:42 | M71      | 00:08:47 |
|                                              |          | M72           | 00:08:00 | M72           | 00:07:10 | M72      | 00:08:13 |
|                                              |          | M73           | 00:09:20 | M73           | 00:09:46 | M73      | 00:08:05 |
|                                              |          | Backfill      | 00:11:58 | Backfill      | 00:24:49 | Backfill | 00:05:14 |
| Median Response Times<br>(HH:MM:SS)          |          | Overall       | 00:07:46 | Overall       | 00:07:03 | Overall  | 00:07:34 |
|                                              |          | M71           | 00:10:34 | M71           | 00:08:18 | M71      | 00:07:34 |
|                                              |          | M72           | 00:07:17 | M72           | 00:06:07 | M72      | 00:07:26 |
|                                              |          | M73           | 00:08:56 | M73           | 00:07:41 | M73      | 00:07:41 |
|                                              |          | Backfill      | 00:11:58 | Backfill      | 00:24:49 | Backfill | 00:05:14 |
|                                              |          | Overall       | 00:16:42 | Overall       | 00:17:01 | Overall  | 00:14:24 |
| 90th Percentile Response Times<br>(HH:MM:SS) |          | M71           | 00:17:28 | M71           | 00:16:46 | M71      | 00:16:25 |
|                                              |          | M72           | 00:15:06 | M72           | 00:12:20 | M72      | 00:13:13 |
|                                              |          | M73           | 00:17:09 | M73           | 00:17:38 | M73      | 00:12:59 |
|                                              |          | Backfill      | 00:11:58 | Backfill      | 00:24:49 | Backfill | 00:05:14 |
| Zone A Call Volume                           |          | 70            |          | 72            |          | 74       |          |
| Zone A Average                               |          | 0:06:01       |          | 0:06:24       |          | 0:05:50  |          |
| Zone A 90th Percentile                       | 00:09:30 | 0:10:22       |          | 0:08:20       |          | 0:09:28  |          |
| Zone B Call Volume                           |          | 65            |          | 59            |          | 76       |          |
| Zone B Average                               |          | 0:12:29       |          | 0:11:36       |          | 0:10:59  |          |
| Zone B 90th Percentile                       | 00:18:00 | 0:18:26       |          | 0:18:01       |          | 0:15:42  |          |
| Calls Outside of ESD #1                      |          | 1 - Wimberley |          | 3 - Wimberley |          | None     |          |