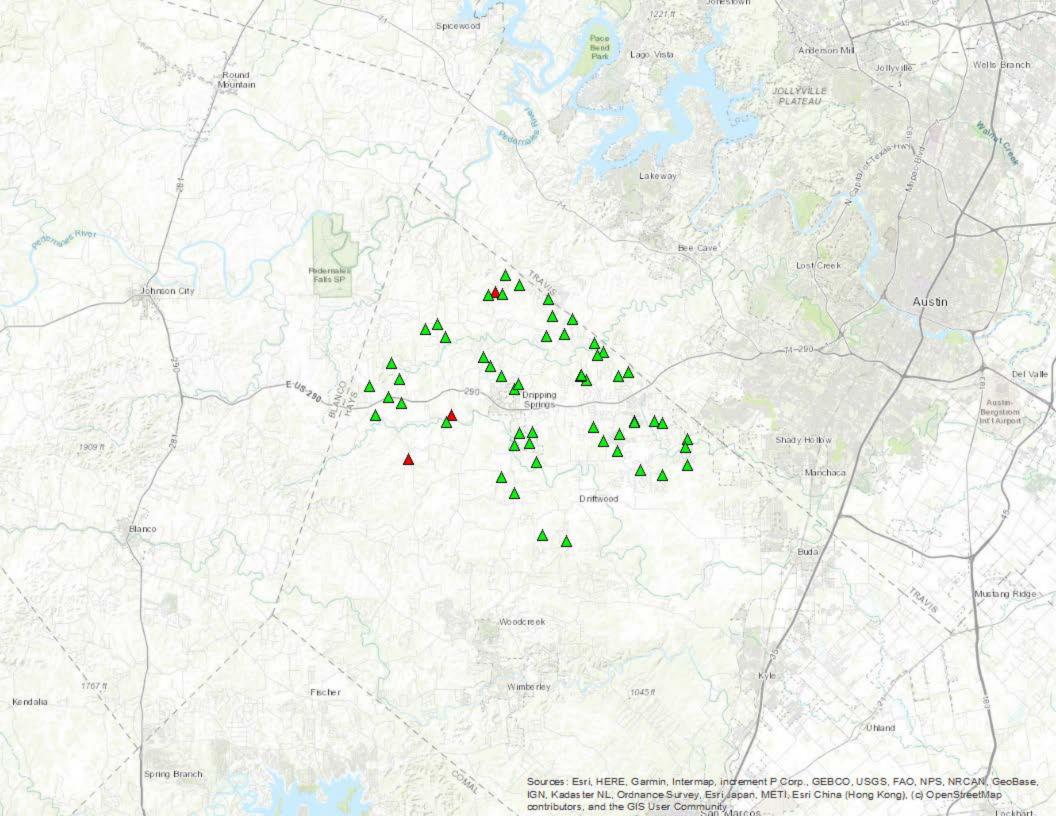

## North Hays County ESD #1 Board Report August 18th, 2020

- 1. Summary Page
  - a. Responses in ESD #1 by Unit
    - i. Total Responses
    - ii. Transports
    - iii. Average Response Time
    - iv. Median Response Time
    - v. 90<sup>th</sup> Percentile Response Time
  - b. Zone A & Zone B
    - i. Call Volume
    - ii. Average Response Time
    - iii. 90th Percentile Response Time
  - c. Responses Outside of ESD #1
- 2. Level Zero Report
  - a. Total Level Zeros
  - b. Average Length of Level Zero
- 3. 3 Year Historical Response Times
- 4. Delayed Responses
- 5. Monthly Response Maps Zone A & Zone B
- 6. Response Zone Heat Maps