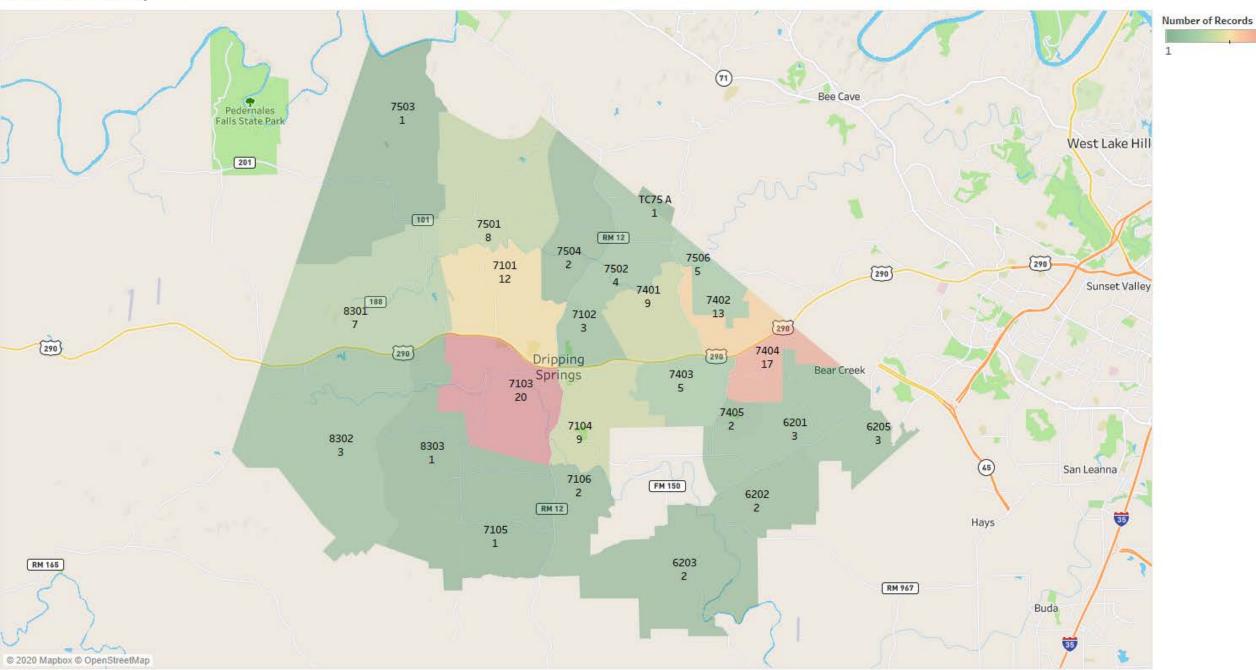

Map based on Longitude (generated) and Latitude (generated). Color shows sum of Number of Records. The marks are labeled by Box Number1 and sum of Number of Records.

00:28:01

Map based on Longitude (generated) and Latitude (generated). Color shows percentile of Response. The marks are labeled by Box Number1 and percentile of Response.