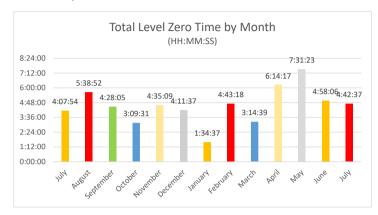

## North Hays County ESD #1 Board Report August 18th, 2020

- 1. Summary Page
  - a. Responses in ESD #1 by Unit
    - i. Total Responses
    - ii. Transports
    - iii. Average Response Time
    - iv. Median Response Time
    - v. 90<sup>th</sup> Percentile Response Time
  - b. Zone A & Zone B
    - i. Call Volume
    - ii. Average Response Time
    - iii. 90th Percentile Response Time
  - c. Responses Outside of ESD #1
- 2. Level Zero Report
  - a. Total Level Zeros
  - b. Average Length of Level Zero
- 3. 3 Year Historical Response Times
- 4. Delayed Responses
- 5. Monthly Response Maps Zone A & Zone B
- 6. Response Zone Heat Maps